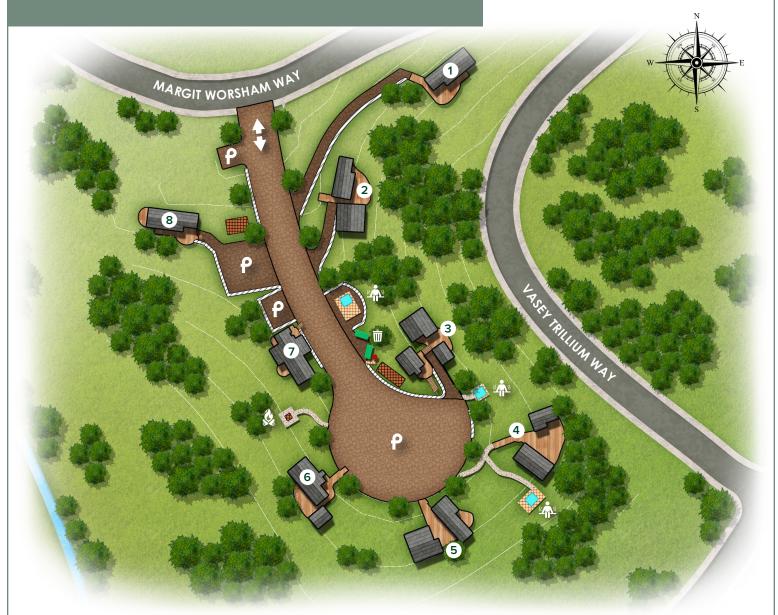

## CREEKSIDE 629 FISH HOUSE WAY

| LEGENI | D |
|--------|---|
|--------|---|

| 1        | CEDAR      | 5 | POPLAR       |  |
|----------|------------|---|--------------|--|
| 2        | MAGNOLIA   | 6 | WILLOW       |  |
| 3        | HEMLOCK    | 7 | MAPLE        |  |
| 4        | ELM        | 8 | DOGWOOD      |  |
| A        | MENITIES   | Ŧ | Picnic/Grill |  |
| <b>+</b> | Entry/Exit | ₩ | Footbridge   |  |
| P        | Parking    | Ŵ | Trash Cans   |  |

Call 865-409-1410 –or– Visit 🛱 /ayresvacationrentals.com *(#)* /treehouse-grove.com **f** /TreehouseGrove **i** /Treehouse\_Grove

Exclusively Marketed by Ayres Vacation Rentals 865-409-1410 | Equal Housing Opportunity. | This is not intended to be an offer to sell or solicitation of offers to buy real estate in Treehouse Grove to residents of any state or jurisdiction where prior registration is required or where prohibited by law, unless registered or exempt from registration. All features, amenities or other representations contained in these materials are based upon current development plans, which are subject to change without notice. There is no guarantee that any of these features, amenities or other representation depicted or described in these materials will be built or performed at all or as depicted or described. ©2022 Ayres Vacation Rentals. 10282022